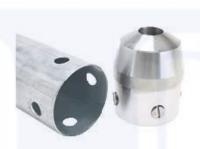

## SHELBY TUBE SOIL SAMPLERS

We have stock for UD-3 (3" OD x 1.5 mm Thick x 1.0 m Long) Stainless Steel 304 Tube with lower end being chamfered to form a cutting edge and upper end includes 4-holes for a couple to a drive head of either an AW or BW Rod Box Connection. Rubber Caps (short for bottom, long enough for top to cover 4 holes) to protect sample during transportation.