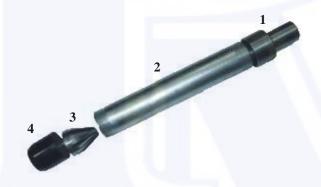

### SD-52 SAND SAMPLER (WITH PLASTIC LINER & SANDTRAP)

#### **LEGEND**

| 1. SD-52 Head (AW Box Connection)       |
|-----------------------------------------|
| 2. SD-52 Outer Tube                     |
| 3. SD-52 Transparent Plastic Liner 1.0m |
| 4. SD-52 Metal Sandtrap                 |
| 5. SD-52 Cutter Shoe                    |
| 6. SD-52 Caps for Plastic Liner (Pair)  |

| Sand Sampler OD         | 74.0mm  |
|-------------------------|---------|
| Plastic Liner ID        | 52.00mm |
| Plastic Sampling Length | 1.0m    |
| SD Head OD              | 74.0mm  |