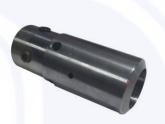

## SD-76 SAMPLING TUBE (SCREW ON TYPE) WITH SANDTRAP

#### LEGEND

| 1. SD-76 Head (AW/BW Box) | 2.9 kg  |
|---------------------------|---------|
| 2. SD-76 Tube 18" Length  | 3.5 kg  |
| 3. SD-76 Sandtrap         | 0.1 kg  |
| 4. SD-76 Cutter Shoe      | 0.85 kg |
| 5. SD-76 Coupler          | 0.4 kg  |