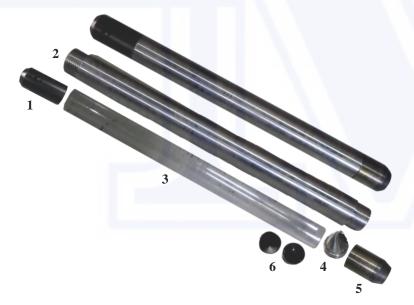

### SD-52 SAND SAMPLER (WITH PLASTIC LINER & SANDTRAP)

#### **LEGEND**

| 1. SD-52 Head (AW Box Connection)       |
|-----------------------------------------|
| 2. SD-52 Outer Tube                     |
| 3. SD-52 Transparent Plastic Liner 1.0m |
| 4. SD-52 Metal Sandtrap                 |
| 5. SD-52 Cutter Shoe                    |
| 6. SD-52 Caps for Plastic Liner (Pair)  |

| Sand Sampler OD         | 74.0mm  |
|-------------------------|---------|
| Plastic Liner ID        | 52.00mm |
| Plastic Sampling Length | 1.0m    |
| SD Head OD              | 74.0mm  |